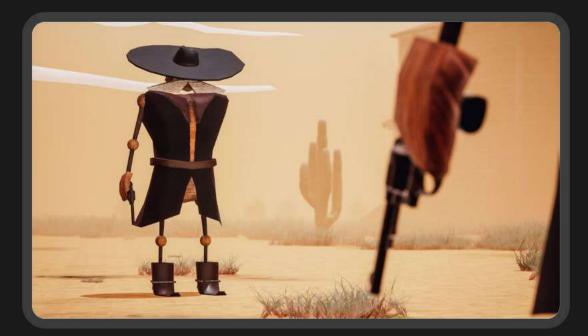

# Sheriff Exam

#### Headsets:

Htc Vive, Oculus Rift, Valve index

#### Description:

Sheriff exam is a fully playable western shooting simulator. Use revolvers and shotguns at your disposal to shoot your way through mini-games and the exam. Compete for first place on the leaderboards, and become the town's new sheriff!

#### Link:

https://store.steampowered.com/app/1543340/ Sheriff\_Exam/