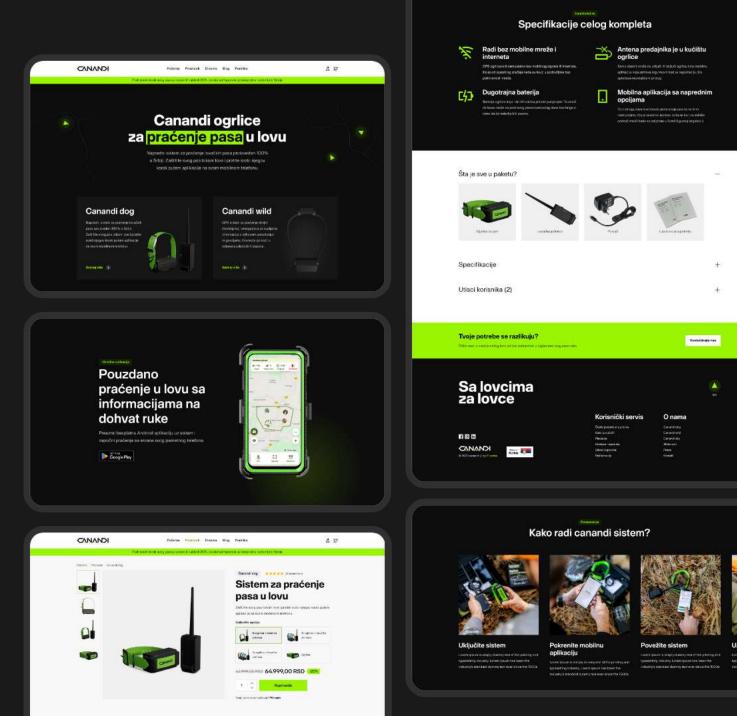

## Canandi

The Canandi website highlights their advanced GPS tracking systems for hunting dogs, wild animals, and birds of prey. It features product details, usage information, and secure purchasing options.

#### Key Components

Product Listings: Detailed descriptions of GPS tracking systems.

Mobile App Integration: Information on real-time tracking capabilities via the Android app.

User Resources: Guides, FAQs, and tips on using the tracking devices effectively.

Secure Shopping: Easy and secure online purchasing options for customers.

**N** IT CENTAR