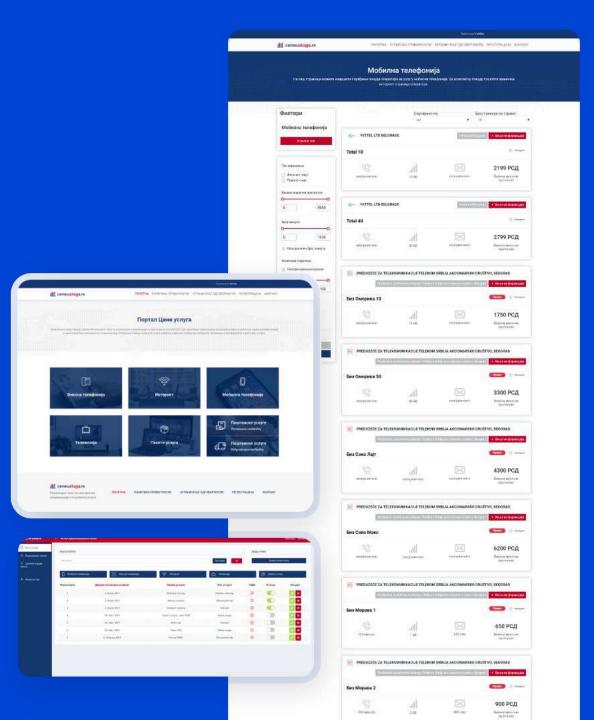

## RATEL Cene Usluga

Cene usluga is an official portal developed for the Regulatory Agency for Electronic Communications and Postal Services (RATEL). It provides a streamlined platform for users in Serbia to effortlessly compare the offers and prices of various electronic communications operators.

Covering mobile and fixed telephony, internet, television, and bundled packages, the portal ensures transparency and empowers consumers to make informed decisions based on the latest market data.

Operators can actively update their portfolios and offers to stay competitive, allowing users to view and compare the most current options available.