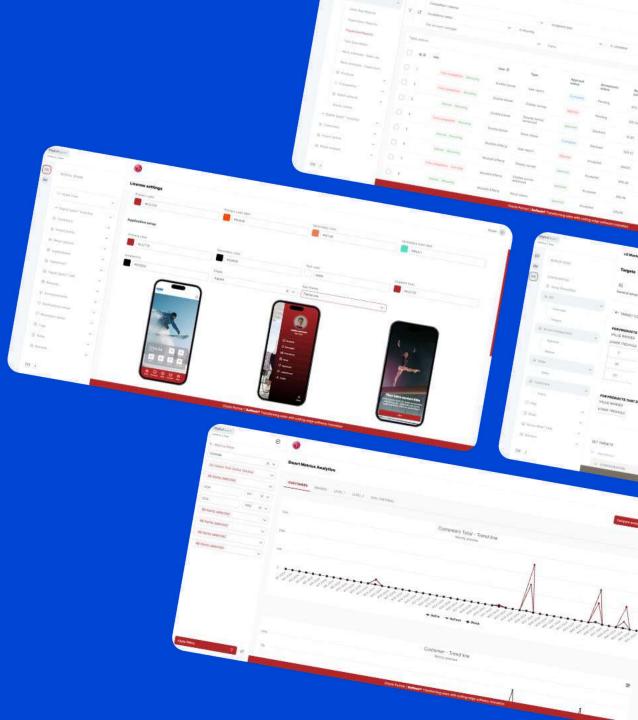

## **Digital Spark**

A robust multi-brand application with customizable configurations, branding (colors, logos, images), and dedicated employee applications for each brand. The comprehensive software includes multiple interconnected modules, each offering unique features and benefits:

- SalesDrive: The system core that incentivizes employees to sell specific products and learn from an educational platform, earning points to purchase in-app vouchers.
- 2. HyperCare: Encourages employees to complete specific assignments, track their progress, and award points.
- 3. SmartMetrics: Tracks company sell-in, sell-out, and quantity information, providing a comprehensive analytics dashboard.
- 4. BonusWise: Assigns KPIs to employees, monitors their progress, and facilitates easier payouts.

All modules are integrated into a super analytics dashboard, enabling tracking of employee progress across different modules.