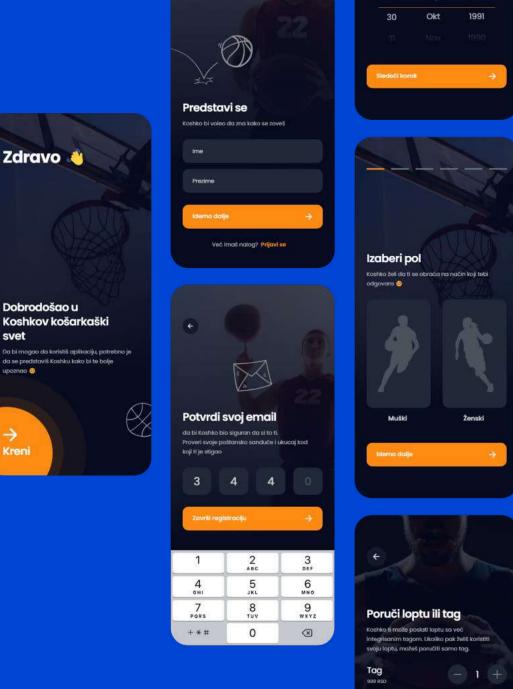

## Koshko

Developed to enhance the basketball experience for players and fans, the Koshko app offers features for performance tracking, tournament management, and social interaction.

#### Showcase

Performance Tracking: Enables monitoring and analysis of individual performance over time.

**Tournament Management: Facilitates organizing** and participating in basketball tournaments.

Social Interaction: Connects players, supports team joining, and achievement sharing.

Engaging Interface: Provides a user-friendly design with interactive elements for a comprehensive basketball experience.

Zdravo 👋

Dobrodošao u

svet

upoznao 💿

Kreni

1992

Sen