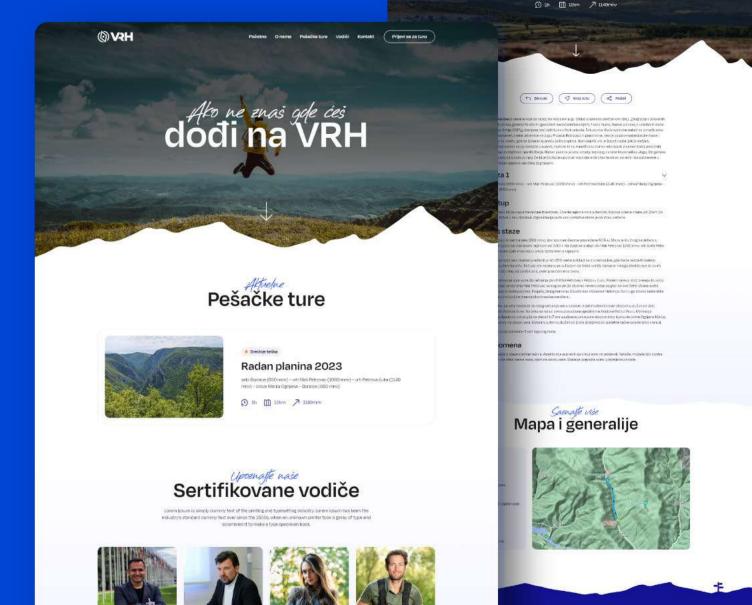

## VRH

Promotes hiking tours in Serbia, offering detailed information on various trails, certified guides, and the project's background. It aims to encourage outdoor activities and exploration of Serbia's natural beauty.

#### **Key Components**

Hiking Tours: Detailed descriptions of hiking trails, including difficulty, duration, and highlights.

Certified Guides: Profiles of experienced guides with their qualifications and backgrounds.

Project Information: Background on the Dođi Na Vrh project and its mission to promote hiking.

User Engagement: Options to sign up for tours and learn more about hiking in Serbia.