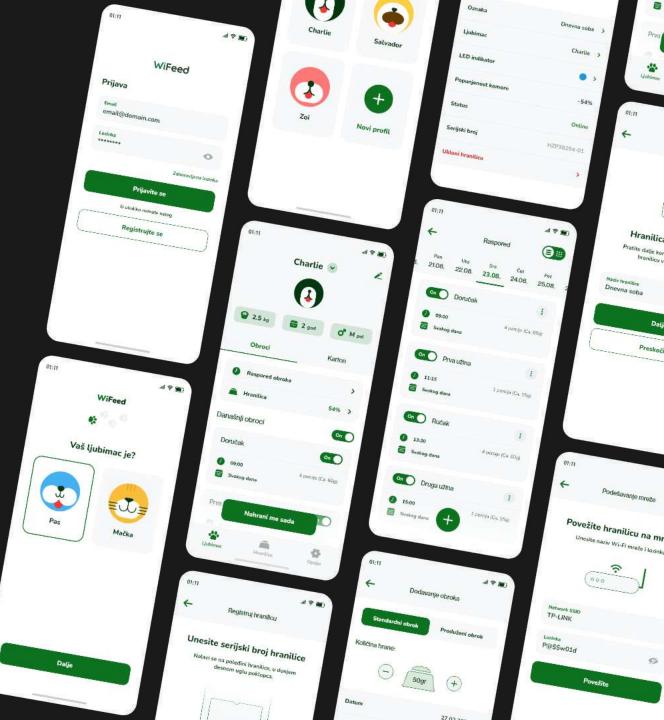

## WiFeed

The WiFeed mobile app is designed to help pet owners manage and automate feeding schedules for their pets, ensuring optimal nutrition and convenience.

#### Showcase

Automated Feeding: Schedule and automate meal times with precise portion control.

Live Monitoring: Monitor the status of feeders, including food levels and device connectivity.

Manual Feeding: Option to manually trigger feedings from the app.

Setup and Connectivity: Easy setup and connectivity with WiFeed devices using Wi-Fi.

IPS

The IPS app is an internal tool designed for plastic surgery clinics to manage client information, track treatments, and organize services efficiently.