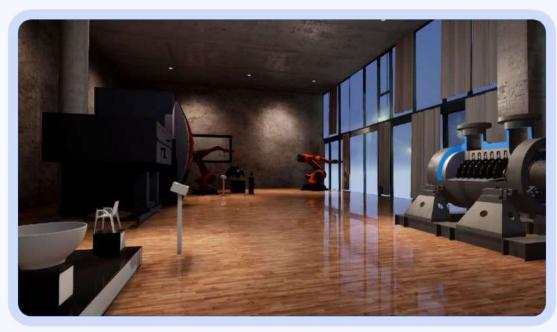

### Hahn+Kolb VR Showroom

#### Headsets:

Htc Vive

#### Description:

User can visit showroom with different mechanic machines. User can change his position and try some machine functionalities (start machine, open the door, move the items,...)