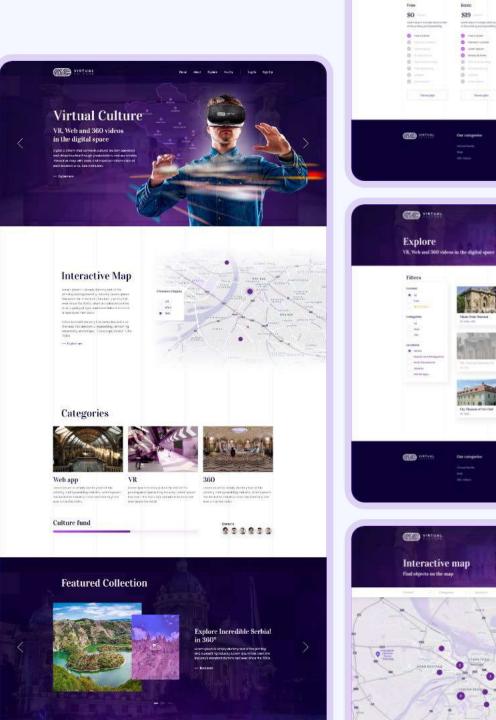

## **Virtual Culture**

Virtual Culture is a comprehensive digital platform that brings cultural tourism to a global audience through VR, web, and 360-degree video experiences. It enables users to explore museums and cultural sites virtually, with immersive content that bridges the gap between physical and digital tourism.

#### Showcase

T IT CENTAR

Interactive Map: Users can explore cultural sites via a searchable map with essential information on each location.

Featured Collections: Highlights unique cultural collections and sites for an enriched virtual experience.

E-Commerce Integration: Allows users to choose from different subscription plans, offering access to free, basic, premium, and business content tiers.

Immersive Virtual Tours: Engages users with lifelike experiences, making culture and heritage accessible from anywhere in the world.