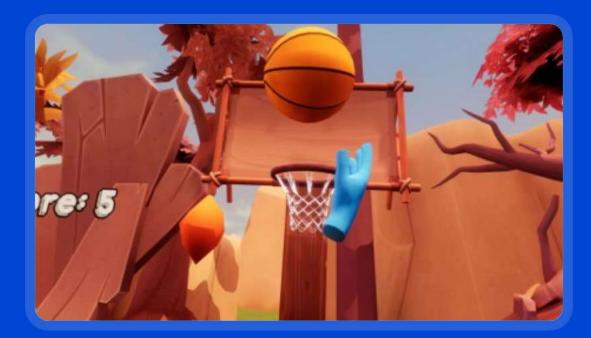

### Basketball Madness

#### Headsets:

Htc Vive, Oculus Rift, Valve index

#### Description:

BasketBall Madness is a VR game that will make your head spin and then spin some more. In a beautiful environment with lots of funny characters, it's going to be really hard not to laugh and concentrate on the score.