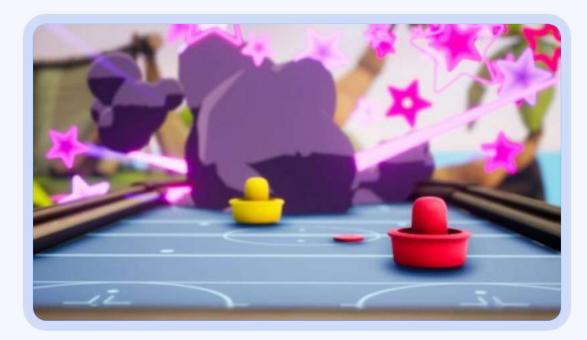

### Tropical Air Hockey

#### Headsets:

Htc Vive, Oculus Rift, Valve index

#### Description:

Tropical Air hockey is a VR game for everyone, with five modes available to choose from, you can have non stop fun enjoying the beautiful surroundings of a tropical island while playing air hockey.

#### Link:

https://store.steampowered.com/app/1218830/ Tropical\_Air\_Hockey/

**T** IT CENTAR