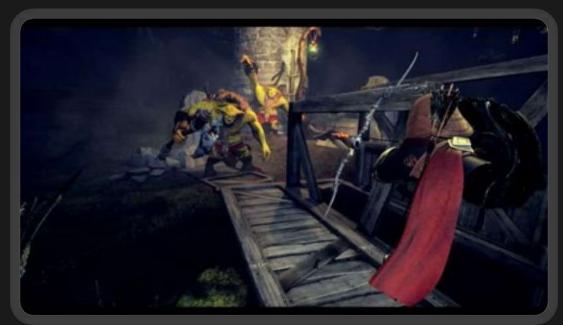

### MagicRealm VR Game

#### Headsets:

Htc Vive, Oculus Rift

#### Description:

Magic Realm Online is a co-op multiplayer objective defense game developed exclusively for VR, featuring unique playable characters and beautiful maps. Play on your own or online with up to 4 people and defend the Source Crystal from power-hungry invaders of another world!

#### Link:

https://store.steampowered.com/app/864610/ Magic\_Realm\_Online/

**N** IT CENTAR