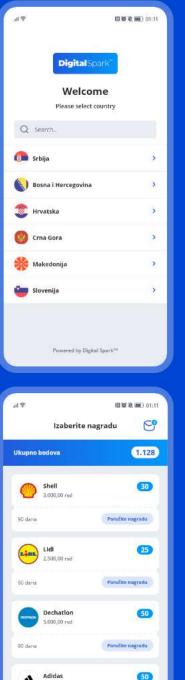

## **Digital Spark**

A robust multi-brand application with customizable configurations, branding (colors, logos, images), and dedicated employee applications for each brand. The comprehensive software includes multiple interconnected modules, each offering unique features and benefits:

- SalesDrive: The system core that incentivizes employees to sell specific products and learn from an educational platform, earning points to purchase in-app vouchers.
- 2. HyperCare: Encourages employees to complete specific assignments, track their progress, and award points.
- 3. SmartMetrics: Tracks company sell-in, sell-out, and quantity information, providing a comprehensive analytics dashboard.
- 4. BonusWise: Assigns KPIs to employees, monitors their progress, and facilitates easier payouts.

All modules are integrated into a super analytics dashboard, enabling tracking of employee progress across different modules.

## **Digital Spark**

Customizable incentive-based reward tool designed to boost sales and motivate retail teams. Trusted by over 20 multinational corporations in eight Southeast European countries, it supports more than 75,000 daily B2B users.