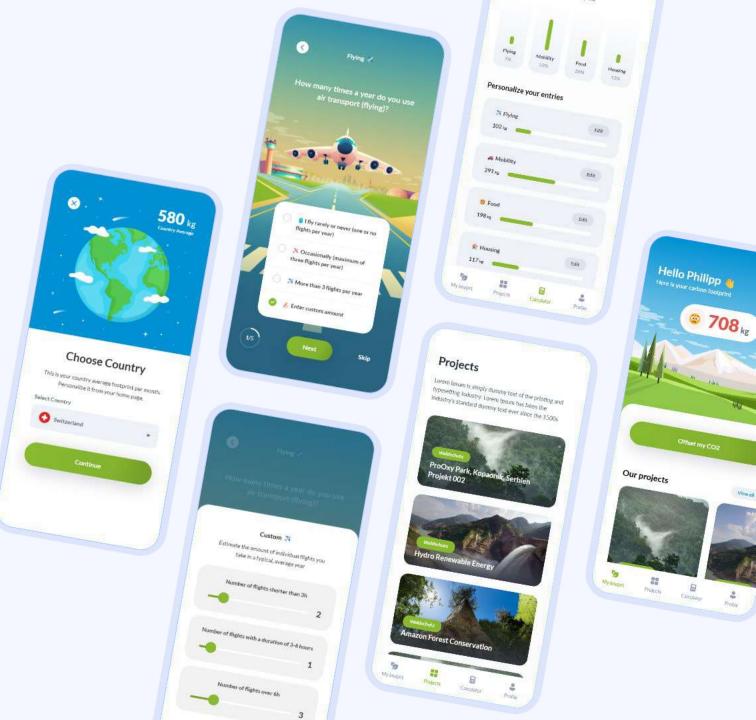

ProOxy

The ProOxy mobile app features a dynamic CO2 emissions calculator designed as a questionnaire with top-notch animations. It allows users to offset their emissions through mobile payments.

#### Showcase

**T** IT CENTAR

CO2 Emissions Calculator: Engaging questionnaire with advanced animations.

Mobile Payments: Easy offsetting of CO2 emissions via PayPal and Payrexx.

User Engagement: Intuitive design for a seamless user experience.