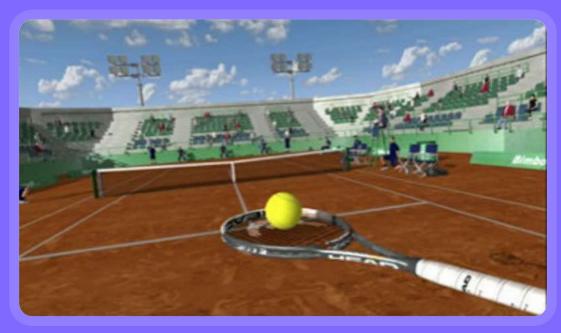

### Tennis Arcade

#### Headsets:

Htc Vive, Oculus Rift

#### Description:

Tennis Arcade VR is an arcade tennis game featuring many interesting game modes, realistic physics, global leaderboards and even a PvP mode where you can prove your tennis skills to the world!

#### Link:

https://store.steampowered.com/app/751730/T ennis\_Arcade\_VR/