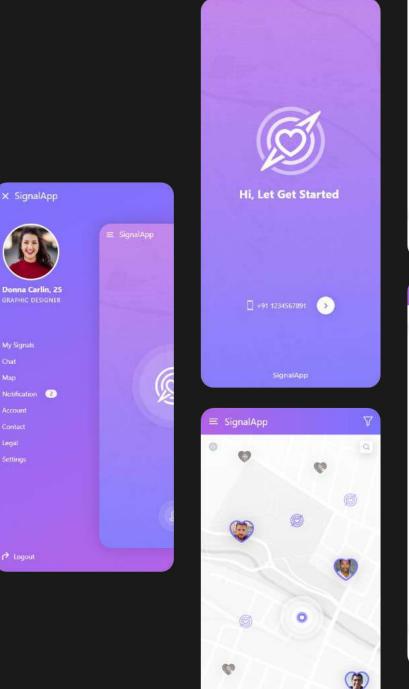

## Lovvvish

Website showcase for the **innovative dating platform that emphasizes real-life connections**. It highlights the platform's unique features, such as leaving signals in specific locations to find missed connections and exploring potential matches via a map.

#### Key Components

User-Friendly Interface: Designed for easy navigation and exploration of Lovvvish's unique dating approach.

Feature Highlights: Detailed descriptions of the platform's capabilities and benefits.

Engagement: Encourages users to learn more and engage with Lovvvish's service.

## Lovvvish

The Lovvvish mobile app is designed to facilitate real-life connections before online interactions. It allows users to leave signals in specific locations, find missed connections, and explore potential matches via a map.

#### Showcase

Location-Based Services: Integrated features for leaving signals and finding connections based on location.

Real-Time Chat: In-app chat functionality with emojis, images, and file sharing.

Intuitive Navigation: User-friendly design for seamless interaction and engagement.

Mar

Leoa