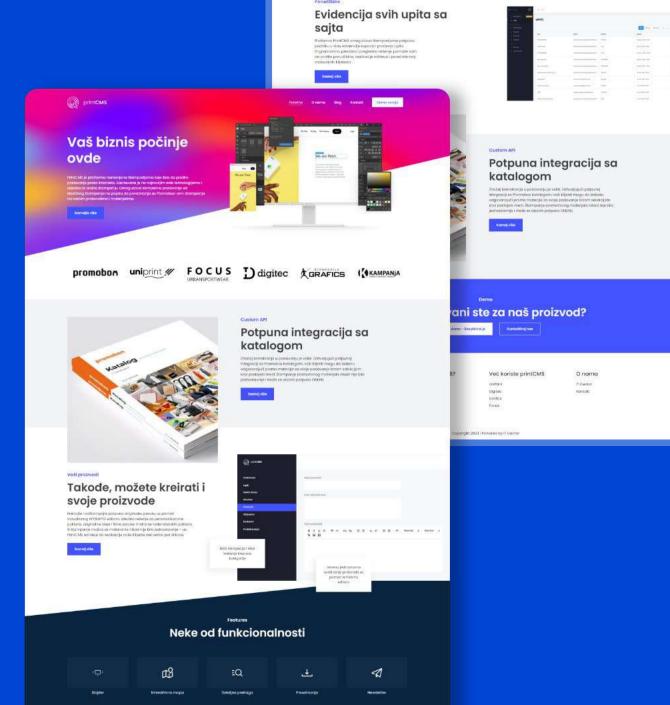

## MojPrint

MojPrint CMS is an IT Centar in-house content management system tailored for print-on-demand companies. It integrates with Promobox to facilitate the creation and management of websites.

#### Key Components

Website Creation: Used to develop over 10 websites that handle customizable promotional products.

Efficient Management: Simplifies product updates and administration.

User-Friendly Interface: Provides an intuitive solution designed to meet the specific needs of print-on-demand businesses.