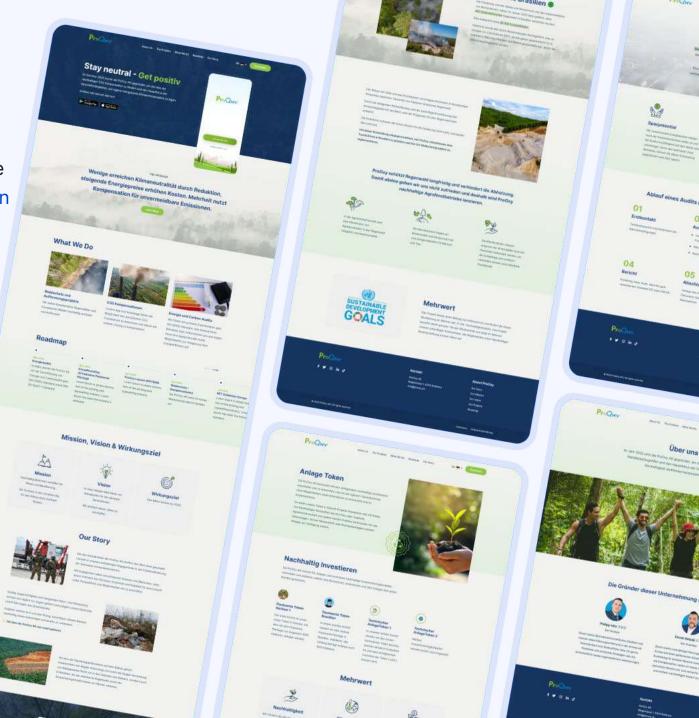

## ProOxy.ch

Website that demonstrates client's dedication to sustainable CO2 compensation through cutting-edge climate protection initiatives. It emphasizes their use of advanced Negative Emission Technologies, offering effective solutions for businesses striving for climate neutrality. For ProOxy, the entire corporate identity was developed from scratch.

#### Key Components

T IT CENTAR

Informative Content: Detailed descriptions of CO2 reduction efforts and technologies.

User-Friendly Interface: Easy navigation to explore services and solutions.

Corporate Identity: Complete brand development, including logo design, cover letters, and a comprehensive brand guide, ensuring a cohesive and professional image across all platforms.

ProOxy

The ProOxy mobile app features a dynamic CO2 emissions calculator designed as a questionnaire with top-notch animations. It allows users to offset their emissions through mobile payments.

#### Showcase

**T** IT CENTAR

CO2 Emissions Calculator: Engaging questionnaire with advanced animations.

Mobile Payments: Easy offsetting of CO2 emissions via PayPal and Payrexx.

User Engagement: Intuitive design for a seamless user experience.