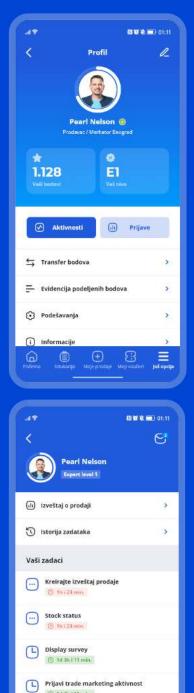

## **Digital Spark**

A robust multi-brand application with customizable configurations, branding (colors, logos, images), and dedicated employee applications for each brand. The comprehensive software includes multiple interconnected modules, each offering unique features and benefits:

- SalesDrive: The system core that incentivizes employees to sell specific products and learn from an educational platform, earning points to purchase in-app vouchers.
- 2. HyperCare: Encourages employees to complete specific assignments, track their progress, and award points.
- 3. SmartMetrics: Tracks company sell-in, sell-out, and quantity information, providing a comprehensive analytics dashboard.
- 4. BonusWise: Assigns KPIs to employees, monitors their progress, and facilitates easier payouts.

All modules are integrated into a super analytics dashboard, enabling tracking of employee progress across different modules.

## **Digital Spark**

Customizable incentive-based reward tool designed to boost sales and motivate retail teams. Trusted by over 20 multinational corporations in eight Southeast European countries, it supports more than 75,000 daily B2B users.