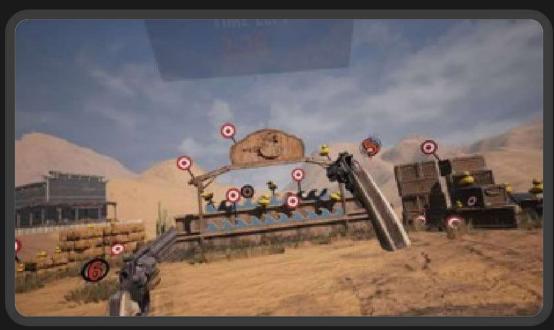

# Sheriff Exam

#### Headsets:

Htc Vive, Oculus Rift, Valve index

#### Description:

Sheriff exam is a fully playable western shooting simulator. Use revolvers and shotguns at your disposal to shoot your way through mini-games and the exam. Compete for first place on the leaderboards, and become the town's new sheriff!

#### Link:

https://store.steampowered.com/app/1543340/ Sheriff\_Exam/