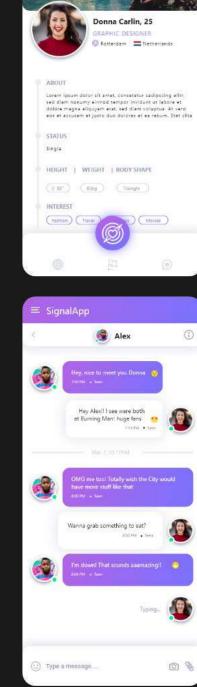

## Lovvvish

Website showcase for the **innovative dating platform that emphasizes real-life connections**. It highlights the platform's unique features, such as leaving signals in specific locations to find missed connections and exploring potential matches via a map.

#### Key Components

User-Friendly Interface: Designed for easy navigation and exploration of Lovvvish's unique dating approach.

Feature Highlights: Detailed descriptions of the platform's capabilities and benefits.

Engagement: Encourages users to learn more and engage with Lovvvish's service.

## Lovvvish

The Lovvvish mobile app is designed to facilitate real-life connections before online interactions. It allows users to leave signals in specific locations, find missed connections, and explore potential matches via a map.

#### Showcase

Location-Based Services: Integrated features for leaving signals and finding connections based on location.

Real-Time Chat: In-app chat functionality with emojis, images, and file sharing.

Intuitive Navigation: User-friendly design for seamless interaction and engagement.

Mar

Leoa