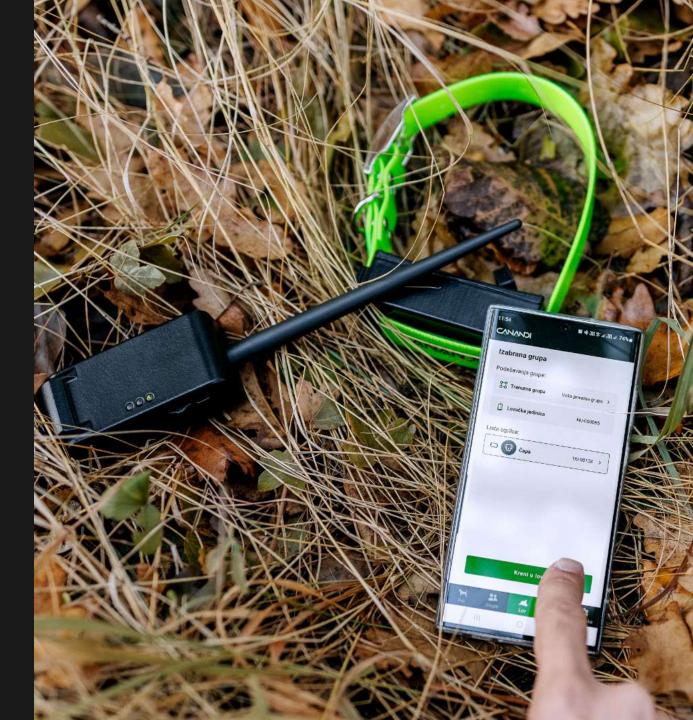

## Canandi

The Canandi website highlights their advanced GPS tracking systems for hunting dogs, wild animals, and birds of prey. It features product details, usage information, and secure purchasing options.

#### Key Components

Product Listings: Detailed descriptions of GPS tracking systems.

Mobile App Integration: Information on real-time tracking capabilities via the Android app.

User Resources: Guides, FAQs, and tips on using the tracking devices effectively.

Secure Shopping: Easy and secure online purchasing options for customers.

**N** IT CENTAR

# Canandi

Canandi's IoT solution provides advanced GPS tracking for hunting dogs, wild animals, and birds of prey, featuring long-range tracking, theft prevention, and extended battery life.

#### Showcase

Comprehensive GPS Tracking: Accurate tracking with offline capabilities.

Mobile App Integration: Real-time monitoring and management.

In-House Design and Assembly: Ensures quality assurance.

Integrated Antenna: Enhances signal reception.

Communication: Seamless interaction between server, mobile app, and IoT devices.