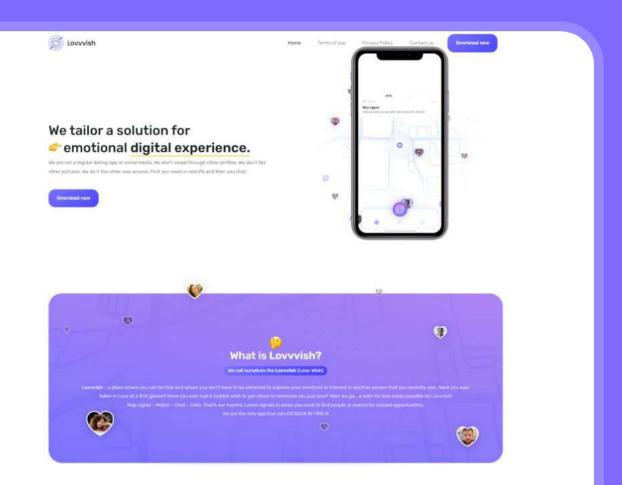

## Lovvvish

Website showcase for the **innovative dating platform that emphasizes real-life connections**. It highlights the platform's unique features, such as leaving signals in specific locations to find missed connections and exploring potential matches via a map.

#### Key Components

User-Friendly Interface: Designed for easy navigation and exploration of Lovvvish's unique dating approach.

Feature Highlights: Detailed descriptions of the platform's capabilities and benefits.

Engagement: Encourages users to learn more and engage with Lovvvish's service.

#### How it works?

Note spee purfile stand out with your best pois work a little something, about you to increase your match mexing pointerilis. Lever segments in senses you work to find poisgiose reasors for meased opportunities. Sense the match request and wait for it to be confirmed; it you're not sure how to describe the locations you not sometone, spikal pointers and illumitation it. Wait for it, Natcheld, Are you a day senseriff to position. With disk there will be you.