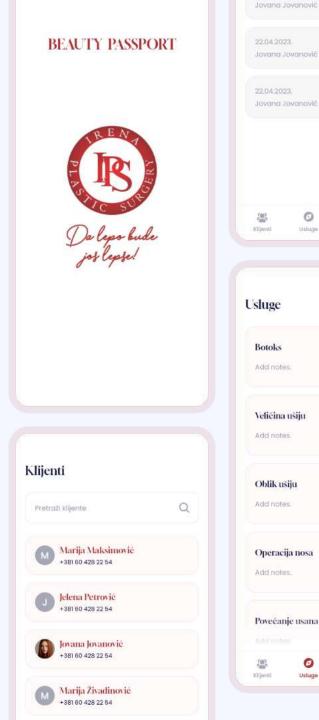

Setup and Connectivity: Easy setup and connectivity with WiFeed devices using Wi-Fi.

IPS

The IPS app is an internal tool designed for plastic surgery clinics to manage client information, track treatments, and organize services efficiently.

#### Showcase

Client Management: Easily search and view client profiles with contact details.

Service Tracking: Document and manage various treatments like Botox, nose operations, and lip augmentations.

Profile Management: Update personal profiles, treatment history, and notes.

Loyalty Program: Offers a loyalty program for customers, enhancing retention and rewarding frequent users of plastic surgery services.

Finance Management: Keep track of financial transactions and treatment costs.

| 1250 / 1250      |                                          |
|------------------|------------------------------------------|
| 800 / 800        | 1rena Janković<br>+381 60 428 52 54      |
|                  | LIČNE INFORMACIJE                        |
|                  | Izmeni profil                            |
|                  | Tretmani                                 |
|                  | Alergije                                 |
| Finansije Profil | OPŜTE                                    |
|                  | Politika privatnosti                     |
|                  | Uslovi korišćenja                        |
|                  | Oceni na AppStore-u                      |
| 8 2              | Odjavi se                                |
|                  | 😩 🧿 😰<br>Kiljenti Usluge Finonelje       |
| 8 Z              |                                          |
|                  | < Izmeni profil                          |
|                  | R                                        |
| •                | Ime i prezime<br>Irena Janković          |
| Finansijo Profil | Email adresa<br>Irena.jankovic@gmail.com |
|                  | Telefon<br>+38160 428 22 54              |