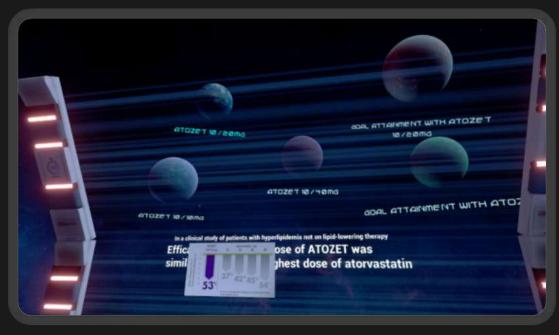

### **Atozet VR**

#### Headsets:

Htc Vive

#### Description:

Atozet VR is a virtual reality experience with the intention of educating people about the medicine, its different dosages and effects and benefits over other forms of therapy not including Atozet. It's set in a sci-fi like environment which create a sense of wonder and exploration and as the player explores he finds out more information about Atozet.