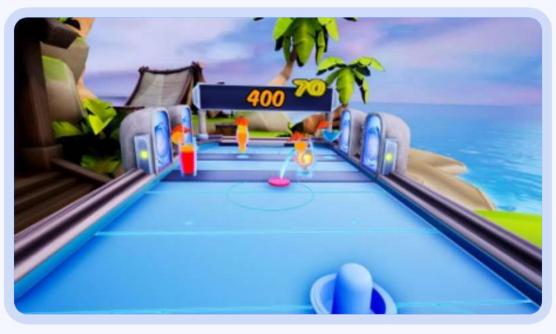

### Tropical Air Hockey

#### Headsets:

Htc Vive, Oculus Rift, Valve index

#### Description:

Tropical Air hockey is a VR game for everyone, with five modes available to choose from, you can have non stop fun enjoying the beautiful surroundings of a tropical island while playing air hockey.

#### Link:

https://store.steampowered.com/app/1218830/ Tropical\_Air\_Hockey/

**T** IT CENTAR