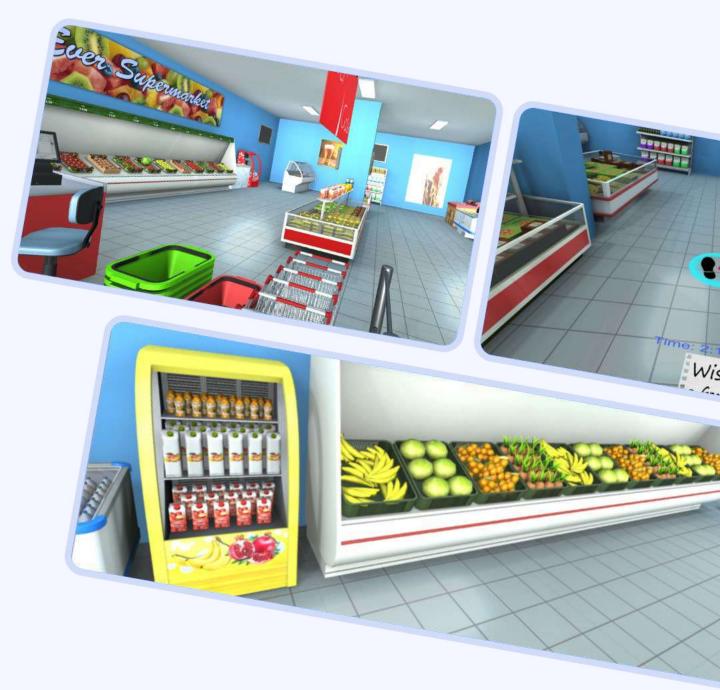

### Supermarket VR

Headsets:

Google cardboard

#### Description:

Supermarket is an example of a VR app that is used exclusively for the promotion of various products and shops (in this case, food products). Supermarket game is based on hide and seek topic. The player have to find certain products in limited time.