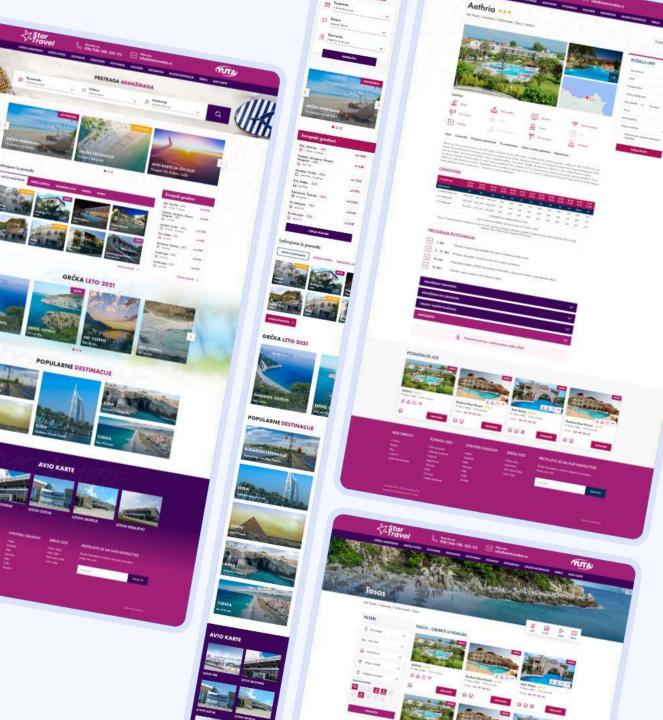

## **Star Travel**

Star Travel Niš is a travel agency offering a wide range of travel packages including summer vacations, flights, and custom tours to various destinations.

#### Key Components

Travel Packages: Extensive listings of domestic and international vacation options.

Easy Booking: User-friendly online booking system with multiple payment options.

Destination Information: Detailed descriptions of destinations, accommodations, and activities.

Special Offers: Regular updates on special deals and last-minute offers.