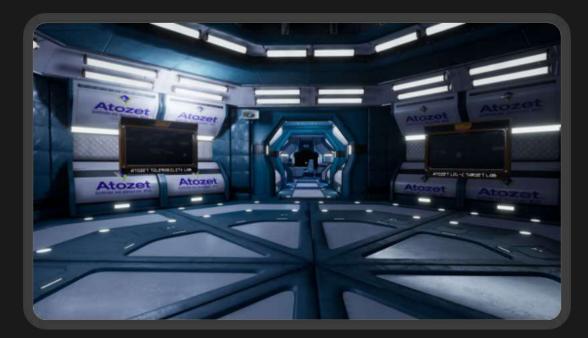

### **Atozet VR**

#### Headsets:

Htc Vive

#### Description:

Atozet VR is a virtual reality experience with the intention of educating people about the medicine, its different dosages and effects and benefits over other forms of therapy not including Atozet. It's set in a sci-fi like environment which create a sense of wonder and exploration and as the player explores he finds out more information about Atozet.