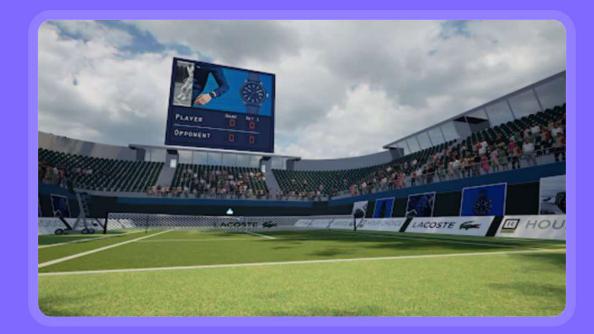

### Lacoste Tennis VR Game

#### Headsets:

Htc Vive

#### Description:

Classic tennis game where the player plays against an Al opponent wearing a headset and holding a racket, giving the player an illusion of playing against another player using a VR device. The game features are grass court and a simple but elegant main menu from which you start the game, shot direction and strength assistance to help the player keep the game going and feel like a tennis player, crowd applauses and dynamic clouds that you can see moving on.