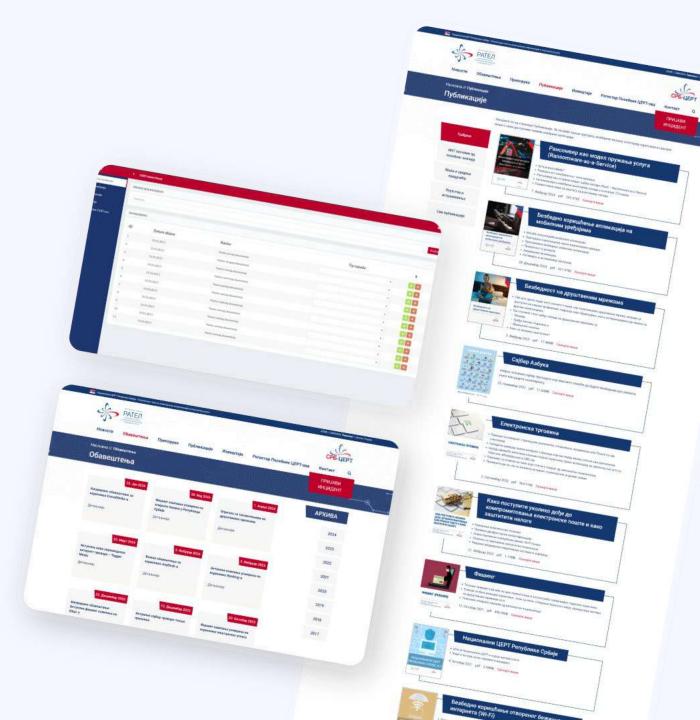

## RATEL

The RATEL website, powered by our custom-built CMS, is an informational platform for Serbia's Regulatory Agency for Electronic Communications and Postal Services, providing essential regulatory and market information.

#### Showcase

**T** IT CENTAR

Regulatory Documents: Comprehensive library of laws and regulations with linked documents for easy access.

Market Reports: Detailed analyses and quarterly reviews, all managed seamlessly through the CMS.

Tailored Navigation Menus: Designed to support complex site navigation, making it easy for users to find relevant information.

User Services: Tools for reporting issues and checking service quality.

Custom CMS Capabilities: Enables efficient management of market reports, legal documents, and dynamic navigation menus for an organized and user-friendly experience.

## National CERT

National CERT is the National Center for Security Risks Prevention in ICT systems across the Republic of Serbia, established as part of the Regulatory Authority for Electronic Communications and Postal Services (RATEL).

Its primary duties include the coordination of prevention and protection against security risks at a national level. The platform, developed for RATEL, is a custom management system that handles website content and incident control submissions.

Engineered to meet stringent security requirements, it ensures robust resistance to penetration testing and fully adheres to OWASP Top 10 standards, prioritizing secure operations to safeguard sensitive data and national ICT infrastructure.