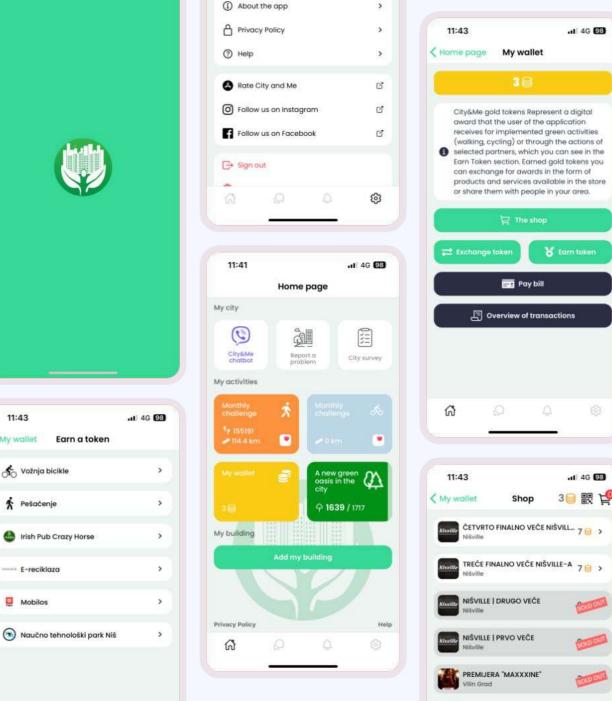

# City & Me

Platform designed to support interactive and sustainable communities by enhancing communication among tenants, building managers, and local institutions, while promoting green activities.

#### Showcase

Proactive Communication: Enables effective communication between tenants, building managers, and local institutions.

Green Activities: Rewards users for engaging in environmentally friendly actions like walking, recycling, and cycling.

Voting: Provides tools for transparent voting and decisionmaking within communities.

Tokenization: Allows users to earn and exchange tokens for products, services, and community benefits.

11:43

My wallet

Ko Vožnja bicikle

Y Pešačenje

---- E-reciklaza

Mobilos

Irish Pub Crazy Horse

1 4G 98

1 4G 98

**T** IT CENTAR