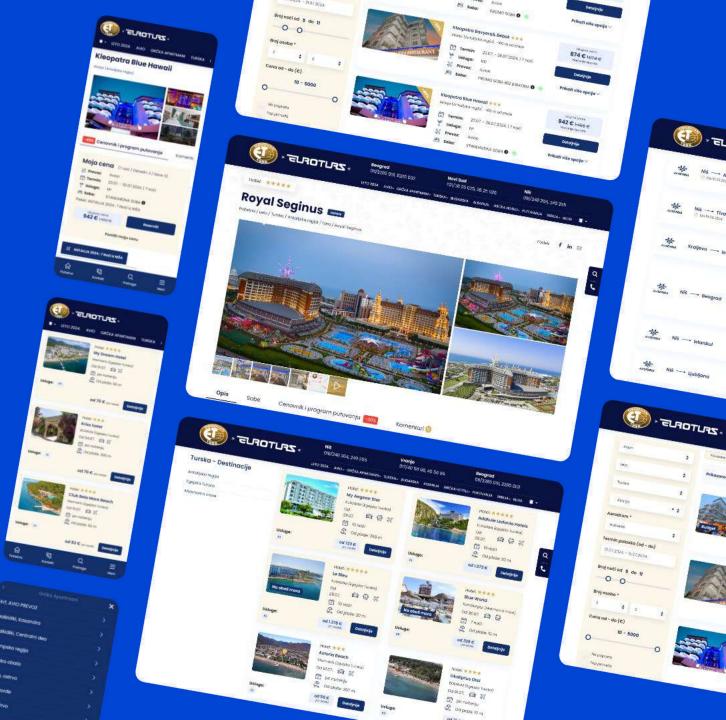

## Euroturs

Euroturs is a **travel agency** offering a wide range of travel packages, including summer vacations, flights, and tailored tours across various destinations.

#### Key Components

Travel Packages: Extensive listings of domestic and international travel options.

Booking and Payment: Easy online booking with various payment options.

Destination Information: Detailed descriptions of destinations, accommodations, and activities.

Promotions and Offers: Regular updates on special deals and last-minute offers.