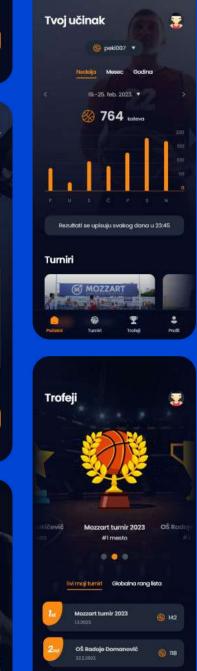

## Koshko

Developed to enhance the basketball experience for players and fans, the Koshko app offers features for performance tracking, tournament management, and social interaction.

#### Showcase

Performance Tracking: Enables monitoring and analysis of individual performance over time.

**Tournament Management: Facilitates organizing** and participating in basketball tournaments.

Social Interaction: Connects players, supports team joining, and achievement sharing.

Engaging Interface: Provides a user-friendly design with interactive elements for a comprehensive basketball experience.

Zdravo 👋

Dobrodošao u

svet

upoznao 💿

Kreni

1992

Sen