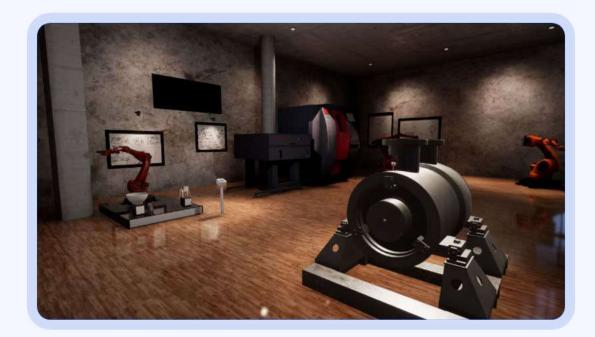

### Hahn+Kolb VR Showroom

#### Headsets:

Htc Vive

#### Description:

User can visit showroom with different mechanic machines. User can change his position and try some machine functionalities (start machine, open the door, move the items,...)