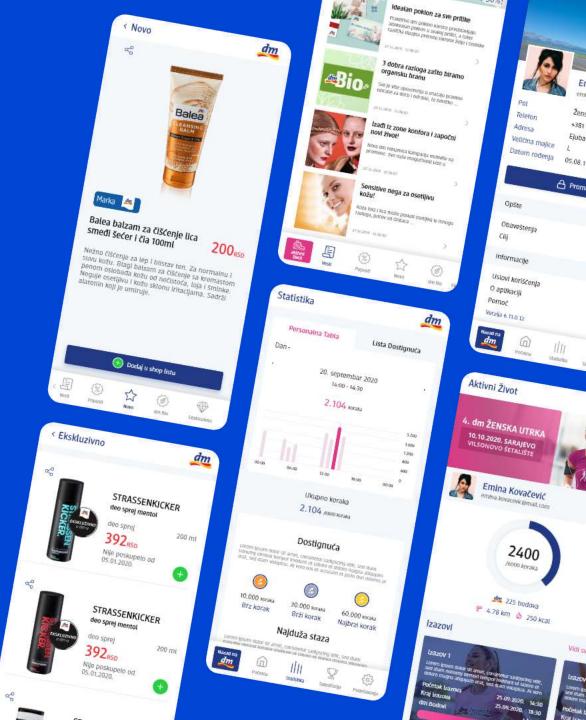

## dm Drogerie

The dm Drogerie app developed for an enhanced shopping experience, offering a wide range of beauty, health, and wellness products. It provides users with easy access to discounts, new arrivals, exclusive offers, and personalized statistics.

#### Showcase

Product Listings: Browse and purchase a variety of products with detailed descriptions and pricing.

Discounts and Offers: Stay updated on the latest deals and exclusive offers.

New Arrivals: Discover newly launched products.

Personal Statistics: Track personal milestones and activities.

Gamification: Introduces fitness challenges to engage users, especially during COVID-19, promoting health and wellness.